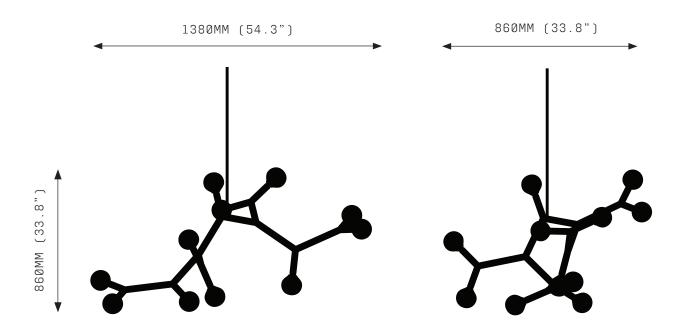

# BRANCH CHAIN AMINO ACID ELEVEN ARM



A brave new world of forms inspired by Branch Chain Amino Acid, the primordial building blocks of life. From these base compounds, anything is possible.

BCAA combines a modular brass framework and sandblasted borosilicate glass in either tubular or globular form. Endlessly connective, BCAA can be produced in ever branching dimensions.

# BRANCH CHAIN AMINO ACID ELEVEN ARM



FRONT VIEW SIDE VIEW

## SPECIFICATIONS

Ordering Code: BCAA.11.G95

Lamp:

G9 110V LED 4.5W 3000K G9 240V LED 4W 2700K

Lumens:

4400 / 2750 lm

Voltage: 110 / 240 V

Watts:

49.5 / 44 W

 ${\it Weight:}$ 

Approx. 5.5 kg\*
\*Exclusive of canopy

 ${\sf Exclusions}:$ 

User Interface, Dimmer Unit

### PRODUCT OPTIONS

Finishes:

AB Aged Brass

HRB Hand Rubbed Brass

DB Dark Bronze MP Mottled Patina

VER Verdigris

PCB Powder Coat Matte Black PCW Powder Coat Matte White

PB Polished Brass

CP Copper

CR Chrome

GR Graphite

SN Satin Nickel

24K 24K Gold

Suspension:\*

ROD Vertical Rod

\*Contact us for alternatives

Canopy:\*

RFS Round Flush Small RFM Round Flush Medium RSM Round Surface Medium \*Refer to Canopy Specification

Guide

### WARRANTY

3 Years Fixture

BCAA is a solid fixtu