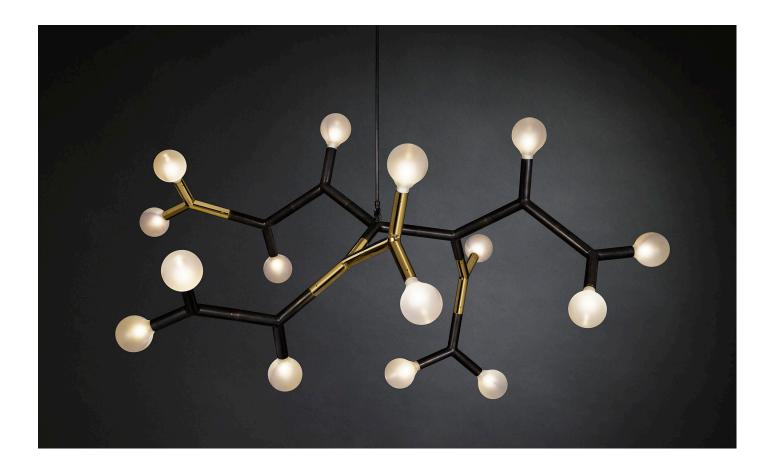

# BRANCH CHAIN AMINO ACID ELEVEN ARM

A brave new world of forms inspired by Branch Chain Amino Acid, the primordial building blocks of life. From these base compounds, anything is possible.

BCAA combines a modular brass framework and sandblasted borosilicate glass in either tubular or globular form. Endlessly connective, BCAA can be produced in ever branching dimensions.

# BRANCH CHAIN AMINO ACID ELEVEN ARM

FRONT VIEW SIDE VIEW